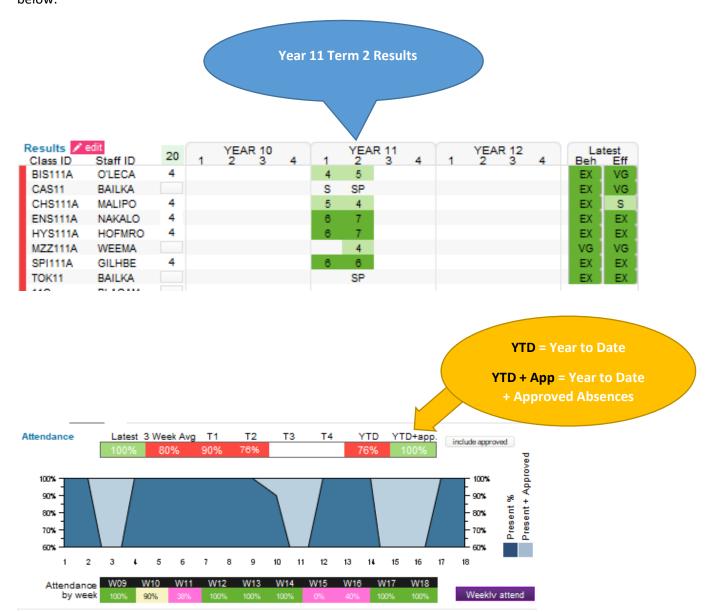

## Dear IB Parents/Caregivers

This information sheet accompanies your child's Year 11 Term 2 (end-semester one) academic report.

This TrackEd student profile is in addition to the school report card.

It contains information relating to achievement, and attendance, throughout this year. To assist you in navigating some of the terminology and aspects encompassed in these profile documents, please consult the information below: